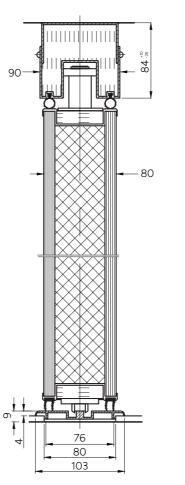

## **Panel Details**

Vertical Section

Horizontal Section - Wall Jambs

### **Features**

**Height:** Up to 4,000mm **Panel Width:** Upto 900mm **Sound Reduction:** Up to Rw 52dB

Panel Thickness: 80mm

Suspension method: Floor supported with top guide or top hung

Operation Mode: Manual Panel Type: Hinged

**Seal Type:** Fixed top and bottom sweep strips **Panel Construction:** Aluminium frame **Panel Weight:** Up to 42kg/m2

**Fireproof Qualities:** Class 1, Class 0, F30, F60 **Pass Door Panels:** Full height only single or double