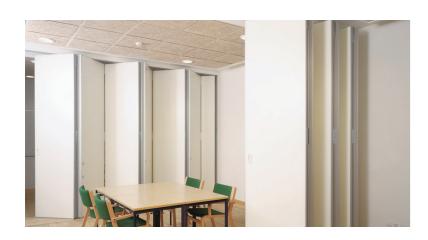

# Type 200

London Wall Type 200 is a sliding folding partition system of purpose made flat panels hinged together, to slide and fold to one or both sides within an alternative opening. Available primarily as a floor supported bottom roller system or as a top hung alternative option.

Overview Layout Types

Panels have extra stability by means of a locking arrangement. Each alternate panel contains an espagnolette bolt mechanism operated via a detachable handle at a convenient height from the floor. The locking pin engages the floor rail and top track to ensure the panels close flat, flush and are rigid. The leading panel in the opening can be used as a full height pass door if required. Pass doors have flush pull handles and roller catch fitted; a lock can also be fitted.