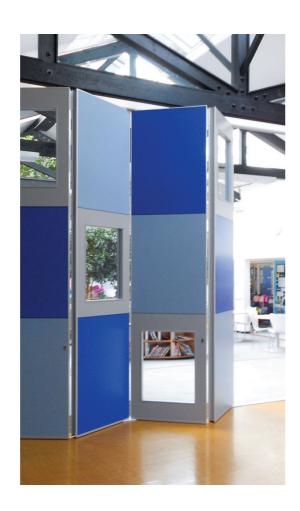

Usage: Internal

Panel Edges: Exposed SAA or powder coated

Panel Finishes: Laminate, HP Laminate, Veneer, Fabric, Factory Spray Painted,

Whiteboard, Magnetic whiteboard, Inlayed fabric **Other Options:** Corner, Junction, Glazed cut outs