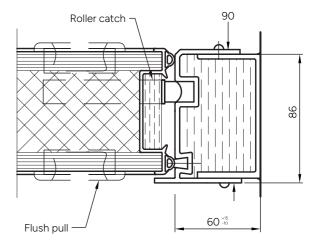

Overview Layout Types

Panels have extra stability by means of a locking arrangement. Each alternate panel contains an espagnolette bolt mechanism operated via a detachable handle at a convenient height from the floor. The locking pin engages the floor rail and top track to ensure the panels close flat, flush and are rigid. The leading panel in the opening can be used as a full height pass door if required. Pass doors have flush pull handles and roller catch fitted; a lock can also be fitted.

## **Panel Details**

Vertical Section

Horizontal Section - Wall Jambs