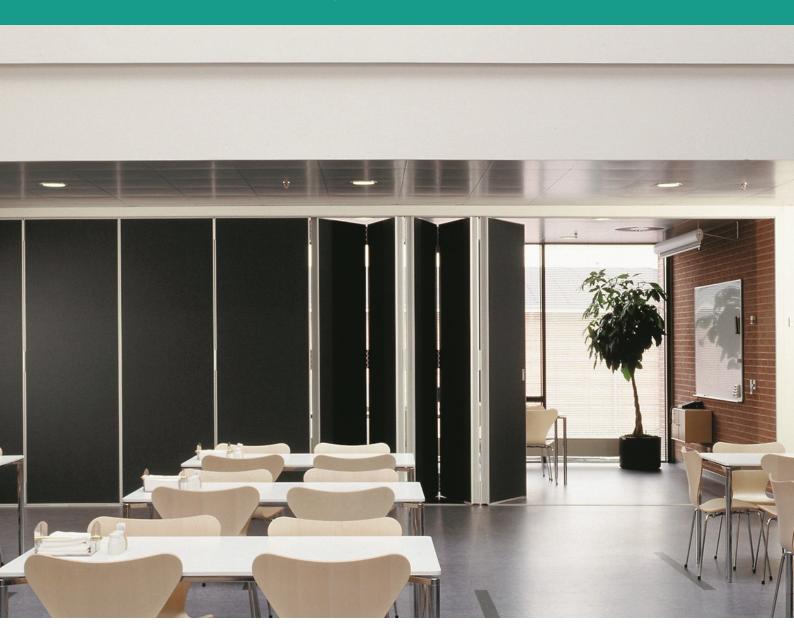

# Type 200

London Wall Type 200 is a sliding folding partition system of purpose made flat panels hinged together, to slide and fold to one or both sides within an alternative opening. Available primarily as a floor supported bottom roller system or as a top hung alternative option.

Overview Layout Types

Panels have extra stability by means of a locking arrangement. Each alternate panel contains an espagnolette bolt mechanism operated via a detachable handle at a convenient height from the floor. The locking pin engages the floor rail and top track to ensure the panels close flat, flush and are rigid. The leading panel in the opening can be used as a full height pass door if required. Pass doors have flush pull handles and roller catch fitted; a lock can also be fitted.