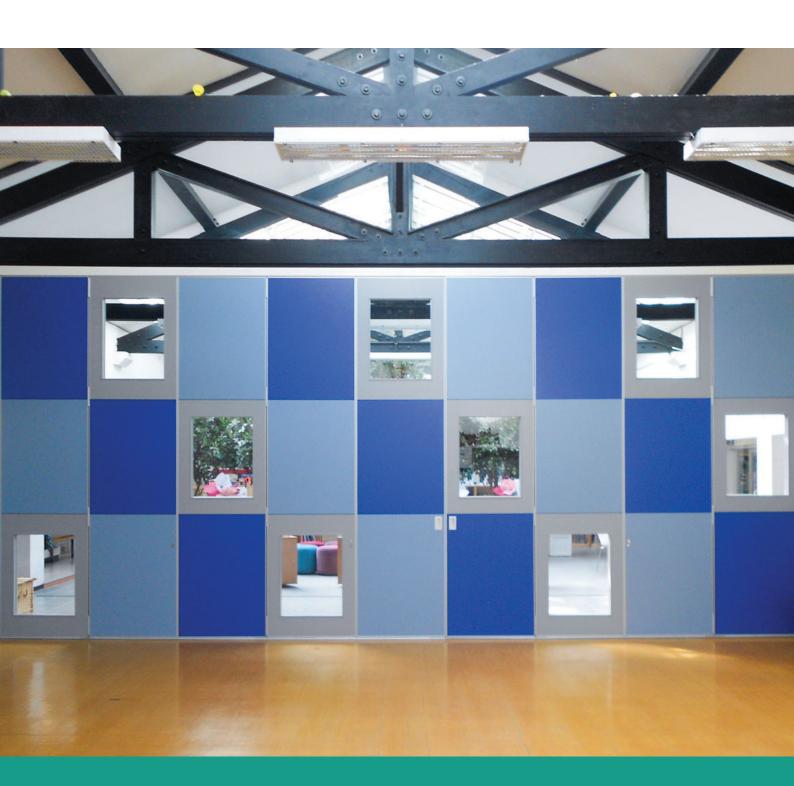

Usage: Internal

Panel Edges: Exposed SAA or powder coated

Panel Finishes: Laminate, HP Laminate, Veneer, Fabric, Factory Spray Painted,

Whiteboard, Magnetic whiteboard, Inlayed fabric **Other Options:** Corner, Junction, Glazed cut outs

Stacking Options: Centre fold, End fold

www.londonwall.co.uk info@londonwall.co.uk 020 8391 8750

London Wall Design Ltd 63 Barwell Business Park Chessington KT9 2NY