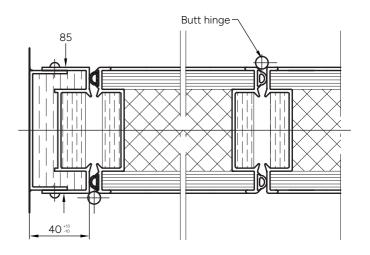

## **Panel Details**

Vertical Section

Horizontal Section - Wall Jambs

### **Features**

**Height:** Up to 4,000mm **Panel Width:** Upto 900mm **Sound Reduction:** Up to Rw 52dB

Panel Thickness: 80mm

Suspension method: Floor supported with top guide or top hung

Operation Mode: Manual Panel Type: Hinged

**Seal Type:** Fixed top and bottom sweep strips **Panel Construction:** Aluminium frame **Panel Weight:** Up to 42kg/m2

**Fireproof Qualities:** Class 1, Class 0, F30, F60 **Pass Door Panels:** Full height only single or double