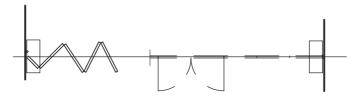

- Continuously hinged panels
- Floor supported or top hung
- Sound reduction up to Rw 52dB
- Multiple stacking options

1. End Fold - Single (floor supported only)

2. Centre Fold - Single

3. End Fold - Bi-Parting (floor supported only)