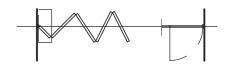

- Continuously hinged panels
- Floor supported or top hung
- Sound reduction up to Rw 52dB
- Multiple stacking options

1. End Fold - Single (floor supported only)

2. Centre Fold - Single

3. End Fold - Bi-Parting (floor supported only)

4. Centre Fold - Bi-Parting