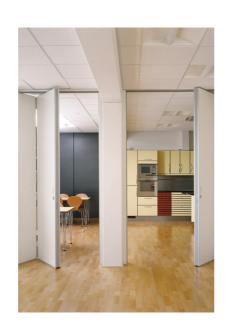

# Type 200

London Wall Type 200 is a sliding folding partition system of purpose made flat panels hinged together, to slide and fold to one or both sides within an alternative opening. Available primarily as a floor supported bottom roller system or as a top hung alternative option.

Overview Layout Types

Panels have extra stability by means of a locking arrangement. Each alternate panel contains an espagnolette bolt mechanism operated via a detachable handle at a convenient height from the floor. The locking pin engages the floor rail and top track to ensure the panels close flat, flush and are rigid. The leading panel in the opening can be used as a full height pass door if required. Pass doors have flush pull handles and roller catch fitted; a lock can also be fitted.