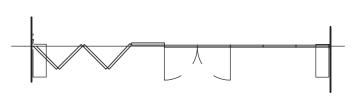

m roller system or as a top hung alternative option.

Overview Layout Types

Panels have extra stability by means of a locking arrangement. Each alternate panel contains an espagnolette bolt mechanism operated via a detachable handle at a convenient height from the floor. The locking pin engages the floor rail and top track to ensure the panels close flat, flush and are rigid. The leading panel in the opening can be used as a full height pass door if required. Pass doors have flush pull handles and roller catch fitted; a lock can also be fitted.

- Continuously hinged panels
- Floor supported or top hung
- Sound reduction up to Rw 52dB
- Multiple stacking options





1. End Fold - Single (floor supported only)



2. Centre Fold - Single



3. End Fold - Bi-Parting (floor supported only)



4. Centre Fold - Bi-Parting

## **Panel Details**



Vertical Section





Horizontal Section - Wall Jambs

### **Features**

**Height:** Up to 4,000mm **Panel Width:** Upto 900mm **Sound Reduction:** Up to Rw 52dB

Panel Thickness: 80mm

Suspension method: Floor supported with top guide or top hung

Operation Mode: Manual Panel Type: Hinged

**Seal Type:** Fixed top and bottom sweep strips **Panel Construction:** Aluminium frame **Panel Weight:** Up to 42kg/m2

**Fireproof Qualities:** Class 1, Class 0, F30, F60 **Pass Door Panels:** Full height only single or double

Usage: Internal

Panel Edges: Exposed SAA or powder coated

Panel Finishes: Laminate, HP Laminate, Veneer, Fabric, Factory Spray Painted,

Whiteboard, Magnetic whiteboard, Inlayed fabric **Other Options:** Corner, Junction